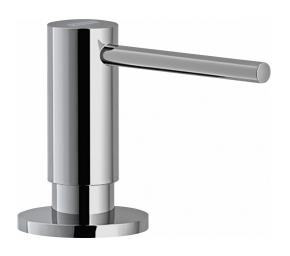

## Active Soap Dispenser - ACT-SD-CHR | 119.0547.902

Single Hole Top Refill Soap Dispenser in Polished Chrome. Easily dispense soap or lotion from your sink while eliminating countertop clutter; Holds up to 10 ounces of soap or lotion; Top fill design provides convenience of filling the bottle from above the counter. This model replaces the Active SD3200 Soap Dispenser