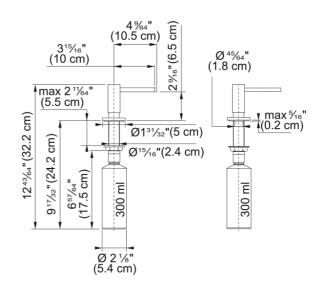

## Active Soap Dispenser - ACT-SD-CHR | 119.0547.902

Single Hole Top Refill Soap Dispenser in Polished Chrome. Easily dispense soap or lotion from your sink while eliminating countertop clutter; Holds up to 10 ounces of soap or lotion; Top fill design provides convenience of filling the bottle from above the counter. This model replaces the Active SD3200 Soap Dispenser