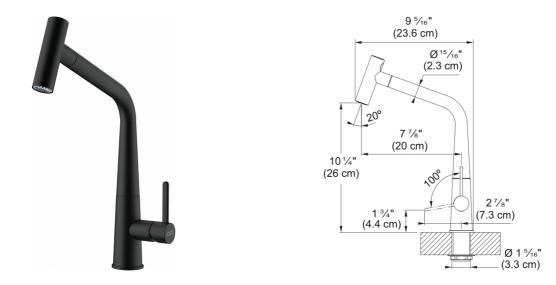

## Icon Pull-Out Faucet - ICN-PO-MBK | 115.0690.401

## **Technical Data**

| Aspect<br>Spout type           | L - spout     |
|--------------------------------|---------------|
| Color                          | Matte black   |
| Type of material               | Brass         |
| Flexible pullout hose material | Nylon black   |
| Spray head material            | Brass         |
| Product Dimensions             |               |
| Faucet hole diameter           | 35 mm         |
| Cartridge dimension            | 25 mm         |
| Installation                   |               |
| Mounting type                  | Shank         |
| Water supply hose connection   | 1/2"          |
| Water supply hose length       | 450 mm        |
| Product specifications         |               |
| Pressure                       | High pressure |
| Faucet type                    | Spray         |
| Faucet operation               | Side lever    |
| Faucet rotation                | 360°          |
| Product identification         |               |
| Product brand                  | FRANKE        |
| Product family                 | Mythos        |
| Collection                     | lcon          |
| Features                       |               |
| Water saving feature           | No            |
| Type of aerator                | Laminar       |