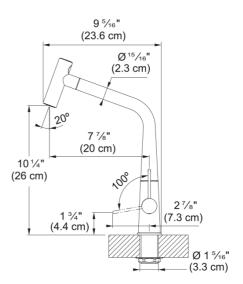

| Aspect                         |                 |
|--------------------------------|-----------------|
| Spout type                     | L - spout       |
| Color                          | Polished chrome |
| Type of material               | Brass           |
| Flexible pullout hose material | Nylon black     |
| Spray head material            | Brass           |
| Product Dimensions             |                 |
| Faucet hole diameter           | 35 mm           |
| Cartridge dimension            | 25 mm           |
| Installation                   |                 |
| Mounting type                  | Shank           |
| Water supply hose connection   | 1/2"            |
| Water supply hose length       | 450 mm          |
| Product specifications         |                 |
| Pressure                       | High pressure   |
| Faucet type                    | Spray           |
| Faucet operation               | Side lever      |
| Faucet rotation                | 360°            |
| Product identification         |                 |
| Product brand                  | FRANKE          |
| Product family                 | Mythos          |
| Collection                     | Icon            |
| Features                       |                 |
| Water saving feature           | No              |
| Type of aerator                | Laminar         |