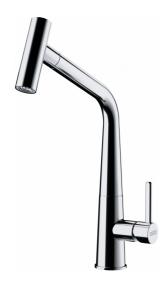

## Icon Pull-Out Faucet - ICN-PO-CHR | 115.0690.303

14-in Single Handle Pull-Out Kitchen Faucet in Polished Chrome. Combining contemporary design inspired by nature and a host of wonderful features, the Franke Icon faucet is the perfect balance of aesthetics and functionality. The single-handle lever controls the water flow as needed with a simple movement. The high spout and sleek design with a 360-swivel spout offers plenty of space when working with large cookware. The pivoting spray head offers both stream and spray water flows. ADA and AB100 compliant.