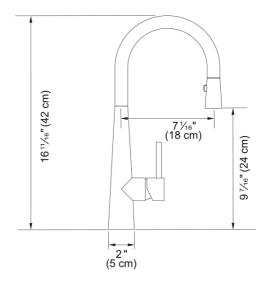

## Steel Prep Faucet - STL-PR-GLD | 115.0689.826

| Technical Data                 |                     |
|--------------------------------|---------------------|
| Aspect                         |                     |
| Spout type                     | J - spout           |
| Color                          | Gold                |
| Type of material               | Stainless steel 304 |
| Flexible pullout hose material | Textile             |
| Spray head material            | Stainless steel     |
| Product Dimensions             |                     |
| Faucet hole diameter           | 35 mm               |
| Cartridge dimension            | 35 mm               |
| Installation                   |                     |
| Mounting type                  | Shank               |
| Water supply hose connection   | 1/2"                |
| Water supply hose length       | 800 mm              |
| Product specifications         |                     |
| Pressure                       | High pressure       |
| Faucet type                    | Swivel              |
| Faucet operation               | Side lever          |
| Faucet rotation                | 180°                |
| Product identification         |                     |
| Product brand                  | FRANKE              |
| Product family                 | Mythos              |
| Collection                     | Steel               |
| Features                       |                     |
| Water saving feature           | No                  |
| Type of aerator                | Honeycomb           |