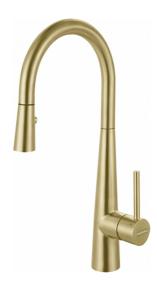

## Steel Prep Faucet - STL-PR-GLD | 115.0689.826

| Technical Data                 |                     |
|--------------------------------|---------------------|
| Aspect                         |                     |
| Spout type                     | J - spout           |
| Color                          | Gold                |
| Type of material               | Stainless steel 304 |
| Flexible pullout hose material | Textile             |
| Spray head material            | Stainless steel     |
| Product Dimensions             |                     |
| Faucet hole diameter           | 35 mm               |
| Cartridge dimension            | 35 mm               |
| Installation                   |                     |
| Mounting type                  | Shank               |
| Water supply hose connection   | 1/2"                |
| Water supply hose length       | 800 mm              |
| Product specifications         |                     |
| Pressure                       | High pressure       |
| Faucet type                    | Swivel              |
| Faucet operation               | Side lever          |
| Faucet rotation                | 180°                |
| Product identification         |                     |
| Product brand                  | FRANKE              |
| Product family                 | Mythos              |
| Collection                     | Steel               |
| Features                       |                     |
| Water saving feature           | No                  |
| Type of aerator                | Honeycomb           |