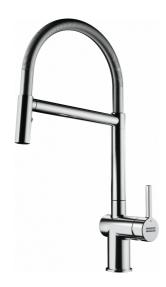

## Active Semi-Pro Faucet - ACT-SP-CHR | 115.0688.968

| Technical Data Aspect          |                 |
|--------------------------------|-----------------|
|                                |                 |
| Color                          | Polished chrome |
| Type of material               | Brass           |
| Flexible pullout hose material | Metal           |
| Spray head material            | Brass           |
| Product Dimensions             |                 |
| Faucet hole diameter           | 35 mm           |
| Cartridge dimension            | 35 mm           |
| Installation                   |                 |
| Mounting type                  | Shank           |
| Water supply hose connection   | 3/8"            |
| Water supply hose length       | 800 mm          |
| Product specifications         |                 |
| Pressure                       | High pressure   |
| Faucet type                    | Spray           |
| Faucet operation               | Side lever      |
| Faucet rotation                | 180°            |
| Product identification         |                 |
| Product brand                  | FRANKE          |
| Product family                 | Mythos          |
| Collection                     | Active          |
| Features                       |                 |
| Water saving feature           | Yes             |
| Type of aerator                | Honeycomb       |