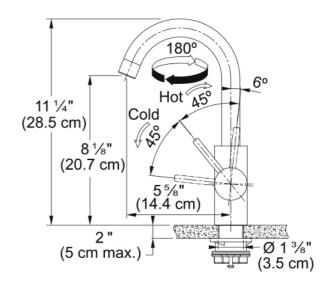

| J - spout           |
|---------------------|
| Gold                |
| Stainless steel 304 |
|                     |
| 35 mm               |
| 35 mm               |
|                     |
| Shank               |
| 1/2"                |
| 800 mm              |
|                     |
| High pressure       |
| Swivel              |
| Side lever          |
| 180°                |
|                     |
| FRANKE              |
| Mythos              |
| Eos Neo             |
|                     |
| No                  |
| Honeycomb           |
|                     |