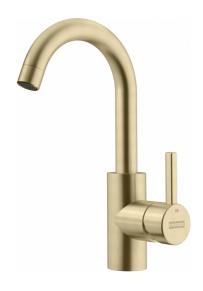

## **Eos Neo Bar Faucet - EOS-BR-GLD | 115.0685.310**

11.25-in Single Handle Swivel Spout Bar Faucet in Gold. The Eos Neo bar faucet combines all the advantages of a modern faucet in a straightforward design. The laminar aerator ensures a clear, non-splashing water stream with minimal noise, while the single handle allows for precise control over the amount and temperature of the water. This faucet is constructed with 304 stainless steel and delivers corrosion resistance inside and out. The durable PVD finish is resistant to scratching and the color never fades, even with frequent cleaning. ADA and AB100 compliant.