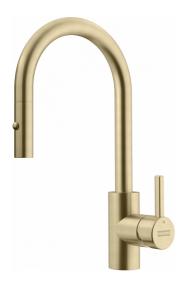

## Eos Neo Prep Faucet - EOS-PR-GLD | 115.0685.309

14-in Single Handle Pull-Down Prep Kitchen Faucet in Gold. The Eos Neo faucet combines all the advantages of a modern faucet in a straightforward design. The laminar aerator ensures a clear, non-splashing water stream with minimal noise, while the single handle allows for precise control over the amount and temperature of the water. This faucet is constructed with 304 stainless steel and delivers corrosion resistance inside and out. The durable PVD finish is resistant to scratching and the color never fades, even with frequent cleaning. The pull-down spray head allows you to quickly toggle between a gentle stream or a powerful spray for efficient cleaning. ADA and AB100 compliant.