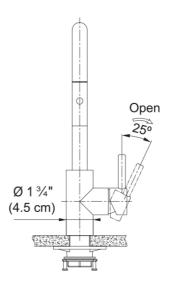

| Spout type Color Type of material | J - spout<br>Gold<br>Stainless steel 304<br>Nylon grey |
|-----------------------------------|--------------------------------------------------------|
|                                   | Stainless steel 304                                    |
| Type of mechanical                |                                                        |
| Type of material                  | Nylon arev                                             |
|                                   | Nylon grey                                             |
| Spray head material               | Stainless steel                                        |
| Product Dimensions                |                                                        |
| Faucet hole diameter              | 35 mm                                                  |
| Cartridge dimension               | 35 mm                                                  |
| Installation                      |                                                        |
| Mounting type                     | Shank                                                  |
| Water supply hose connection      | 1/2"                                                   |
|                                   | 450 mm                                                 |
| Product specifications            |                                                        |
| Pressure                          | High pressure                                          |
| Faucet type                       | Spray                                                  |
|                                   | Side lever                                             |
| Faucet rotation                   | 360°                                                   |
| Product identification            |                                                        |
|                                   | FRANKE                                                 |
|                                   | Mythos                                                 |
| Collection                        | Eos Neo                                                |
| Features                          |                                                        |
| Water saving feature              | No                                                     |
| Type of aerator                   | Honeycomb                                              |