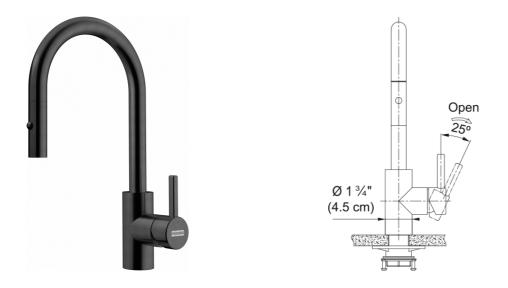

## **Technical Data**

| Aspect                         |                     |
|--------------------------------|---------------------|
| Spout type                     | J - spout           |
| Color                          | Industrial black    |
| Type of material               | Stainless steel 304 |
| Flexible pullout hose material | Nylon grey          |
| Spray head material            | Stainless steel     |
| Product Dimensions             |                     |
| Faucet hole diameter           | 35 mm               |
| Cartridge dimension            | 35 mm               |
| Installation                   |                     |
| Mounting type                  | Shank               |
| Water supply hose connection   | 1/2"                |
| Water supply hose length       | 450 mm              |
| Product specifications         |                     |
| Pressure                       | High pressure       |
| Faucet type                    | Spray               |
| Faucet operation               | Side lever          |
| Faucet rotation                | 360°                |
| Product identification         |                     |
| Product brand                  | FRANKE              |
| Product family                 | Mythos              |
| Collection                     | EOS NEO             |
| Features                       |                     |
| Water saving feature           | No                  |
| Type of aerator                | Honeycomb           |
|                                |                     |