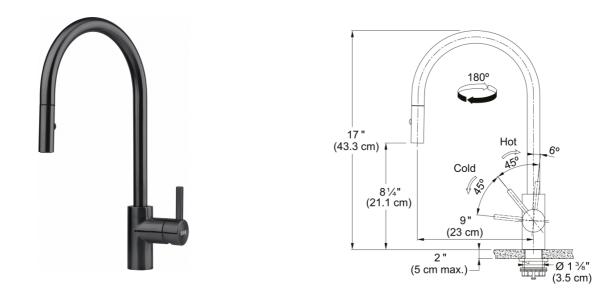

## Eos Neo Pull-Down Faucet - EOS-PD-IBK | 115.0685.302

17-in Single Handle Pull-Down Kitchen Faucet in Industrial Black. The Eos Neo faucet combines all the advantages of a modern faucet in a straightforward design. Its tall spout makes it ideal for washing vegetables or filling large pots. The laminar aerator ensures a clear, non-splashing water stream with minimal noise, while the single handle allows for precise control over the amount and temperature of the water. This faucet is constructed with 304 stainless steel and delivers corrosion resistance inside and out. The durable PVD finish is resistant to scratching and the color never fades, even with frequent cleaning. The pull-down spray head allows you to quickly toggle between a gentle stream or a powerful spray for efficient cleaning. ADA and AB100 compliant.