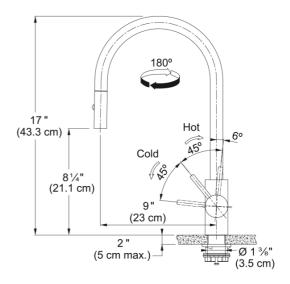

## Eos Neo Pull-Down Faucet - EOS-PD-316 | 115.0685.297

| Technical Data Aspect          |                     |
|--------------------------------|---------------------|
|                                |                     |
| Color                          | Stainless steel     |
| Type of material               | Stainless steel 316 |
| Flexible pullout hose material | Nylon black         |
| Spray head material            | Stainless steel     |
| Product Dimensions             |                     |
| Faucet hole diameter           | 35 mm               |
| Cartridge dimension            | 35 mm               |
| Installation                   |                     |
| Mounting type                  | Shank               |
| Water supply hose connection   | 3/8"                |
| Water supply hose length       | 450 mm              |
| Product specifications         |                     |
| Pressure                       | High pressure       |
| Faucet type                    | Spray               |
| Faucet operation               | Side lever          |
| Faucet rotation                | 180°                |
| Product identification         |                     |
| Product brand                  | FRANKE              |
| Product family                 | Maris               |
| Collection                     | EOS NEO             |
| Features                       |                     |
| Water saving feature           | No                  |
| Type of aerator                | Laminar             |