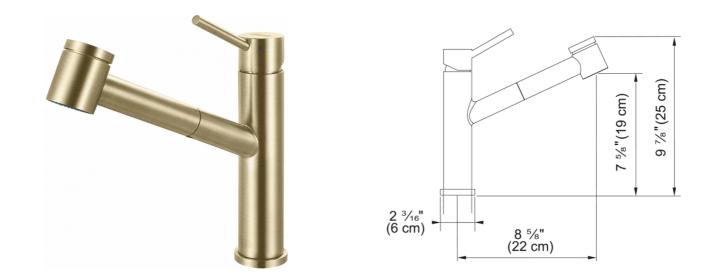

## Steel Pull-Out Faucet - FFPS3491CHG | 115.0659.509

Champagne Gold 9-in Single Handle Pull-Out Kitchen Faucet. This practical faucet features an ergonomic pull-out dual spray head and 150° swivel spout that delivers greater reach in and around the sink. Solid 304 stainless steel construction delivers corrosion resistance inside and out. ADA Compliant

| Aspect                         |                     |
|--------------------------------|---------------------|
| Spout type                     | Medium spout        |
| Color                          | Gold                |
| Type of material               | Stainless steel 304 |
| Flexible pullout hose material | Nylon grey          |
| Spray head material            | Stainless steel     |
| Product Dimensions             |                     |
| Faucet hole diameter           | 35 mm               |
| Cartridge dimension            | 35 mm               |
| Installation                   |                     |
| Mounting type                  | Shank               |
| Water supply hose connection   | 3/8"                |
| Water supply hose length       | 600 mm              |
| Product specifications         |                     |
| Pressure                       | High pressure       |
| Faucet type                    | Spray               |
| Faucet operation               | Top lever           |
| Faucet rotation                | 360°                |
| Product identification         |                     |
| Product brand                  | FRANKE              |
| Product family                 | Mythos              |
| Collection                     | Steel               |
| Features                       |                     |
| Water saving feature           | No                  |
| Type of aerator                | Cache               |