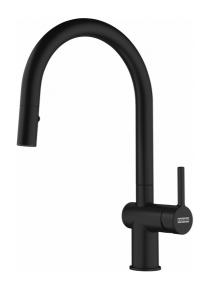

## Active Pull-Down Faucet - ACT-PD-MBK | 115.0656.858

15.1-inch Single Handle Pull-Down Kitchen Faucet in Matte Black. Delivering exceptional functionality, our Active faucets are designed for improved sustainability, actively saving water and energy. The laminar aerator fitted in the spout ensures the Active Taps delivers a crystal clear, non-splashing water stream with very little noise. At the same time, the stepped lever and ECO cartridge helps you use less water, reducing your environmental impact. The dual-function spray head delivers a more powerful stream thanks to the needle spray. ADA Compliant. This model replaces the FF5820MBK Faucet