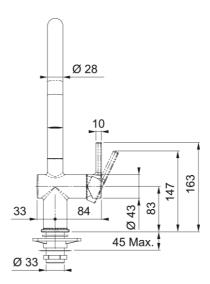

| Color M Type of material B Flexible pullout hose material N Spray head material B Product Dimensions      | - spout<br>Matte black<br>Brass<br>Nylon grey<br>Brass |
|-----------------------------------------------------------------------------------------------------------|--------------------------------------------------------|
| Type of material British Plexible pullout hose material No Spray head material British Product Dimensions | Brass<br>Iylon grey<br>Brass                           |
| Flexible pullout hose material N Spray head material B Product Dimensions                                 | lylon grey<br>Brass                                    |
| Flexible pullout hose material N Spray head material B Product Dimensions                                 | Brass                                                  |
| Spray head material Broduct Dimensions                                                                    |                                                        |
|                                                                                                           | 35 mm                                                  |
| Faucet hole diameter 35                                                                                   | 35 mm                                                  |
|                                                                                                           |                                                        |
| Cartridge dimension 3!                                                                                    | 35 mm                                                  |
| Installation                                                                                              |                                                        |
| Mounting type SI                                                                                          | ihank                                                  |
| Water supply hose connection 1/                                                                           | /2"                                                    |
| Water supply hose length 4!                                                                               | 50 mm                                                  |
| Product specifications                                                                                    |                                                        |
| Pressure H                                                                                                | ligh pressure                                          |
| Faucet type S <sub>1</sub>                                                                                | pray                                                   |
|                                                                                                           | iide lever                                             |
| Faucet rotation 18                                                                                        | .80°                                                   |
| Product identification                                                                                    |                                                        |
|                                                                                                           | RANKE                                                  |
| Product family M                                                                                          | 1aris                                                  |
|                                                                                                           | Active                                                 |
| Features                                                                                                  |                                                        |
| Water saving feature Ye                                                                                   | es es                                                  |
| Type of aerator La                                                                                        | aminar                                                 |