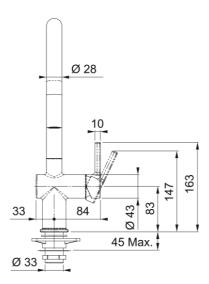

| Aspect                         |                 |
|--------------------------------|-----------------|
| Spout type                     | J - spout       |
| Color                          | Polished chrome |
| Type of material               | Brass           |
| Flexible pullout hose material | Nylon grey      |
| Spray head material            | Brass           |
| Product Dimensions             |                 |
| Faucet hole diameter           | 35 mm           |
| Cartridge dimension            | 35 mm           |
| Installation                   |                 |
| Mounting type                  | Shank           |
| Water supply hose connection   | 1/2"            |
| Water supply hose length       | 450 mm          |
| Product specifications         |                 |
| Pressure                       | High pressure   |
| Faucet type                    | Spray           |
| Faucet operation               | Side lever      |
| Faucet rotation                | 180°            |
| Product identification         |                 |
| Product brand                  | FRANKE          |
| Product family                 | Maris           |
| Collection                     | Active          |
| Features                       |                 |
| Water saving feature           | Yes             |
| Type of aerator                | Laminar         |