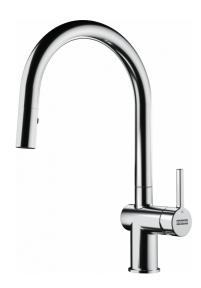

## Active Pull-Down Faucet - ACT-PD-CHR | 115.0656.854

15.1-inch Single Handle Pull-Down Kitchen Faucet in Polished Chrome. Delivering exceptional functionality, our Active faucets are designed for improved sustainability, actively saving water and energy. The laminar aerator fitted in the spout ensures the Active Taps delivers a crystal clear, non-splashing water stream with very little noise. At the same time, the stepped lever and ECO cartridge helps you use less water, reducing your environmental impact. The dual-function spray head delivers a more powerful stream thanks to the needle spray. ADA Compliant This model replaces the FF5800CH Faucet