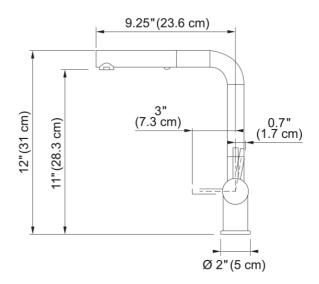

| Aspect                         |                  |
|--------------------------------|------------------|
| Spout type                     | L - spout        |
| Color                          | Bi-chrome/oyster |
| Type of material               | Brass            |
| Flexible pullout hose material | Nylon grey       |
| Spray head material            | Brass            |
| Product Dimensions             |                  |
| Faucet hole diameter           | 35 mm            |
| Cartridge dimension            | 35 mm            |
| Installation                   |                  |
| Mounting type                  | Shank            |
| Water supply hose connection   | 1/2"             |
| Water supply hose length       | 450 mm           |
| Product specifications         |                  |
| Pressure                       | High pressure    |
| Faucet type                    | Spray            |
| Faucet operation               | Side lever       |
| Faucet rotation                | 180°             |
| Product identification         |                  |
| Product brand                  | FRANKE           |
| Product family                 | Maris            |
| Collection                     | Active           |
| Features                       |                  |
| Water saving feature           | Yes              |
| Type of aerator                | Laminar          |