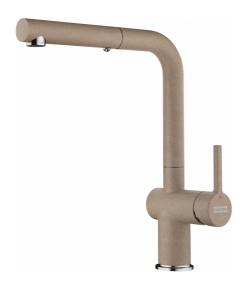

## Active Pull-Out Faucet - ACT-PO-OYS | 115.0656.853

12.25-inch Single Handle Pull-Out Faucet in Oyster. Delivering exceptional functionality, our Active faucets are designed for improved sustainability, actively saving water and energy. The laminar aerator fitted in the spout ensures the Active Taps delivers a crystal clear, non-splashing water stream with very little noise. At the same time, the stepped lever and ECO cartridge helps you use less water, reducing your environmental impact. The dual-function spray head delivers a more powerful stream thanks to the needle spray. ADA Compliant This model replaces the FFPS5804OYS Faucet