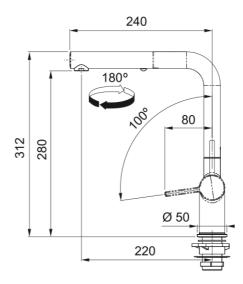

## Active Pull-Out Faucet - ACT-PO-PWT | 115.0656.851

| Technical Data Aspect          |                       |
|--------------------------------|-----------------------|
|                                |                       |
| Color                          | Bi-chrome/polar white |
| Type of material               | Brass                 |
| Flexible pullout hose material | Nylon grey            |
| Spray head material            | Brass                 |
| Product Dimensions             |                       |
| Faucet hole diameter           | 35 mm                 |
| Cartridge dimension            | 35 mm                 |
| Installation                   |                       |
| Mounting type                  | Shank                 |
| Water supply hose connection   | 1/2"                  |
| Water supply hose length       | 450 mm                |
| Product specifications         |                       |
| Pressure                       | High pressure         |
| Faucet type                    | Spray                 |
| Faucet operation               | Side lever            |
| Faucet rotation                | 180°                  |
| Product identification         |                       |
| Product brand                  | FRANKE                |
| Product family                 | Maris                 |
| Collection                     | Active                |
| Features                       |                       |
| Water saving feature           | Yes                   |
| Type of aerator                | Laminar               |
|                                |                       |