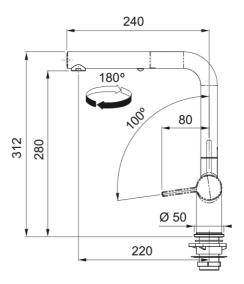

## Active Pull-Out Faucet - ACT-PO-STG | 115.0656.850

| Technical Data Aspect          |                      |
|--------------------------------|----------------------|
|                                |                      |
| Color                          | Bi-chrome/stone grey |
| Type of material               | Brass                |
| Flexible pullout hose material | Nylon grey           |
| Spray head material            | Brass                |
| Product Dimensions             |                      |
| Faucet hole diameter           | 35 mm                |
| Cartridge dimension            | 35 mm                |
| Installation                   |                      |
| Mounting type                  | Shank                |
| Water supply hose connection   | 1/2"                 |
| Water supply hose length       | 450 mm               |
| Product specifications         |                      |
| Pressure                       | High pressure        |
| Faucet type                    | Spray                |
| Faucet operation               | Side lever           |
| Faucet rotation                | 180°                 |
| Product identification         |                      |
| Product brand                  | FRANKE               |
| Product family                 | Maris                |
| Collection                     | Active               |
| Features                       |                      |
| Water saving feature           | Yes                  |
| Type of aerator                | Laminar              |
|                                |                      |