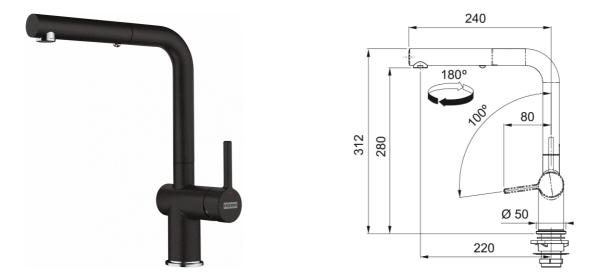

## **Technical Data**

| Aspect                         |                |
|--------------------------------|----------------|
| Spout type                     | L - spout      |
| Color                          | Bi-chrome/onyx |
| Type of material               | Brass          |
| Flexible pullout hose material | Nylon grey     |
| Spray head material            | Brass          |
| Product Dimensions             |                |
| Faucet hole diameter           | 35 mm          |
| Cartridge dimension            | 35 mm          |
| Installation                   |                |
| Mounting type                  | Shank          |
| Water supply hose connection   | 1/2"           |
| Water supply hose length       | 450 mm         |
| Product specifications         |                |
| Pressure                       | High pressure  |
| Faucet type                    | Spray          |
| Faucet operation               | Side lever     |
| Faucet rotation                | 180°           |
| Product identification         |                |
| Product brand                  | FRANKE         |
| Product family                 | Maris          |
| Collection                     | Active         |
| Features                       |                |
| Water saving feature           | Yes            |
| Type of aerator                | Laminar        |