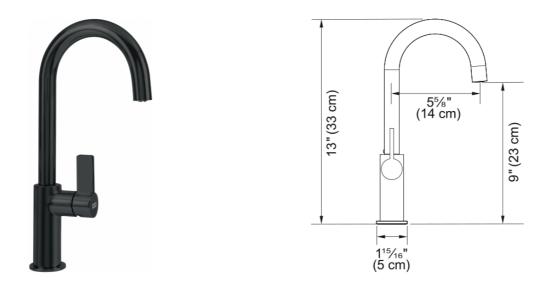

## Ambient Bar Faucet - FFB3120MBK | 115.0619.316

| Technical | Data |
|-----------|------|
|-----------|------|

| Aspect                         |               |
|--------------------------------|---------------|
| Spout type                     | J - spout     |
| Color                          | Matte black   |
| Type of material               | Brass         |
| Flexible pullout hose material | Textile       |
| Product Dimensions             |               |
| Faucet hole diameter           | 35 mm         |
| Installation                   |               |
| Water supply hose connection   | 3/8"          |
| Product specifications         |               |
| Pressure                       | High pressure |
| Faucet type                    | Spray         |
| Faucet operation               | Side lever    |
| Product identification         |               |
| Product brand                  | FRANKE        |
| Product family                 | None          |
| Collection                     | Ambient       |
| Features                       |               |
| Water saving feature           | No            |
| Type of aerator                | Honeycomb     |
|                                |               |