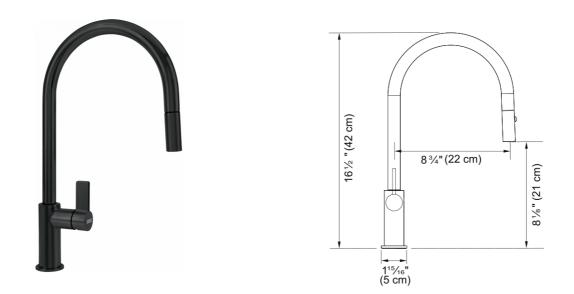

## Ambient Pull-Down Faucet - FF3120MBK | 115.0619.314

Ambient 16.5-inch 1-Hole Matte Black Single Handle Pull-Down Kitchen Faucet. Ambient's solid brass construction ensures long-lasting performance. The ECO cartridge's built-in water saving feature helps conserve water during everyday kitchen tasks. A magnetic docking system provides an intuitive, quick release and keeps the spray head securely in place when not in use. The single handle effortlessly controls water temperature and pressure. ADA compliant.