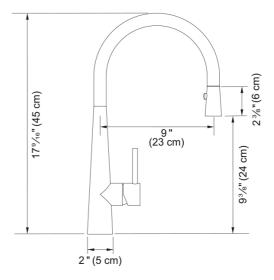

## Steel Outdoor Faucet - STL-PD-316 | 115.0619.312

| Technical Data Aspect                   |                     |
|-----------------------------------------|---------------------|
|                                         |                     |
| Color                                   | Stainless steel     |
| Type of material                        | Stainless steel 316 |
| Flexible pullout hose material          | Nylon grey          |
| Spray head material                     | Stainless steel     |
| Product Dimensions                      |                     |
| Faucet hole diameter                    | 35 mm               |
| Cartridge dimension                     | 35 mm               |
| Installation                            |                     |
| Mounting type                           | Shank               |
| Water supply hose connection            | 1/2"                |
| Water supply hose length                | 800 mm              |
| Product specifications                  |                     |
| Pressure                                | High pressure       |
| Faucet type                             | Spray               |
| Faucet operation                        | Side lever          |
| Faucet rotation                         | 360°                |
| Product identification                  |                     |
| Product brand                           | FRANKE              |
| Product family                          | Mythos              |
| Collection                              | Steel               |
| Features                                |                     |
| Water saving feature                    | No                  |
| Type of aerator                         | Honeycomb           |
| *************************************** |                     |