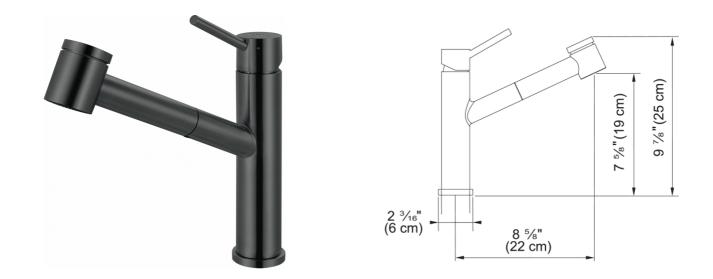

## Steel Pull-Out Faucet - STL-PO-IBK | 115.0619.309

9-in Single Handle Pull-Out Kitchen Faucet in Industrial Black. This practical faucet features an ergonomic pull-out dual spray head and 150° swivel spout that delivers greater reach in and around the sink. Solid 304 stainless steel construction delivers corrosion resistance inside and out. The durable PVD finish is resistant to scratching and the color never fades, even with frequent cleaning. ADA and AB100 compliant. This model replaces the FFPS3425BSS Steel faucet.

## Aspect

| Spout type                     | Medium spout        |
|--------------------------------|---------------------|
| Color                          | Industrial black    |
| Type of material               | Stainless steel 304 |
| Flexible pullout hose material | Nylon arev          |
| Spray head material            | Stainless steel     |
| Product Dimensions             |                     |
| Faucet hole diameter           | 35 mm               |
| Cartridge dimension            | 35 mm               |
| Installation                   |                     |
| Mounting type                  | Shank               |
| Water supply hose connection   | 1/2"                |
| Water supply hose length       | 800 mm              |
| Product specifications         |                     |
| Pressure                       | High pressure       |
| Faucet type                    | Spray               |
| Faucet operation               | Top lever           |
| Faucet rotation                | 150°                |
| Product identification         |                     |
| Product brand                  | FRANKE              |
| Product family                 | Mythos              |
| Collection                     | Steel               |
| Features                       |                     |
| Water saving feature           | No                  |
| Type of aerator                | Honeycomb           |
|                                |                     |