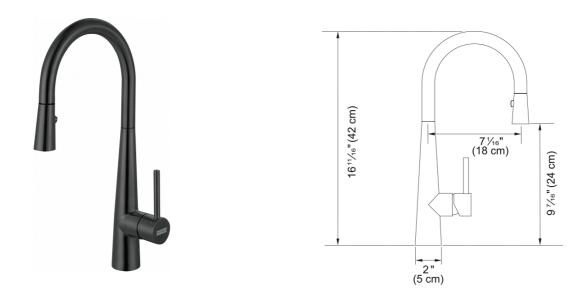

## Steel Prep Faucet - STL-PR-IBK | 115.0619.307

16.7-in. Single Handle Pull-Down Kitchen Prep Faucet in Industrial Black. With its high arc spout and pull-down spray head, this faucet can accommodate large pots and allows you to reach each corner of the sink easily. The dual functioning spray head toggles between powerful spray and stream, making clean-up effortless. Solid 304 stainless steel construction delivers corrosion resistance inside and out. The durable PVD finish is resistant to scratching and the color never fades, even with frequent cleaning. ADA and AB100 compliant.

| Aspect                         |                     |
|--------------------------------|---------------------|
| Spout type                     | J - spout           |
| Color                          | Industrial black    |
| Type of material               | Stainless steel 304 |
| Flexible pullout hose material | Nylon grey          |
| Spray head material            | Stainless steel     |
| Product Dimensions             |                     |
| Faucet hole diameter           | 35 mm               |
| Cartridge dimension            | 35 mm               |
| Height overall                 | 16.535              |
| Installation                   |                     |
| Mounting type                  | Shank               |
| Water supply hose connection   | 1/2"                |
| Water supply hose length       | 800 mm              |
| Product specifications         |                     |
| Pressure                       | High pressure       |
| Faucet type                    | Spray               |
| Faucet operation               | Side lever          |
| Faucet rotation                | 360°                |
| Product identification         |                     |
| Product brand                  | FRANKE              |
| Product family                 | Mythos              |
| Collection                     | Steel               |
| Features                       |                     |
| Water saving feature           | No                  |
| Type of aerator                | Honeycomb           |