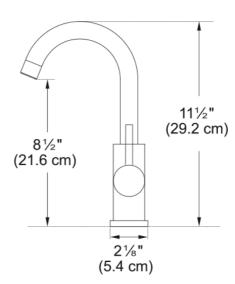

| Aspect                       |                     |
|------------------------------|---------------------|
| Spout type                   | J - spout           |
| Color                        | Industrial black    |
| Type of material             | Stainless steel 304 |
| Product Dimensions           |                     |
| Faucet hole diameter         | 35 mm               |
| Cartridge dimension          | 35 mm               |
| Installation                 |                     |
| Mounting type                | Shank               |
| Water supply hose connection | 1/2"                |
| Water supply hose length     | 450 mm              |
| Product specifications       |                     |
| Pressure                     | High pressure       |
| Faucet type                  | Swivel              |
| Faucet operation             | Side lever          |
| Faucet rotation              | 360°                |
| Product identification       |                     |
| Product brand                | FRANKE              |
| Product family               | Mythos              |
| Collection                   | Cube                |
| Features                     |                     |
| Water saving feature         | No                  |
| Type of aerator              | Honeycomb           |
|                              |                     |