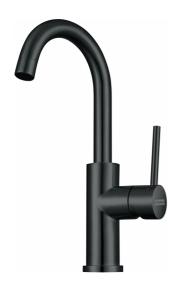

## Cube Bar Faucet - FFB3325BSS | 115.0619.305

11.5-in Single Handle Swivel Spout Bar Faucet in Black Stainless Steel. With Cube, Franke designed a faucet specially tailored for a busy and active kitchen. Cube is a robust and easy-to-clean faucet made of solid stainless steel in a timeless design that guarantees a high level of comfort and hygiene. ADA Compliant