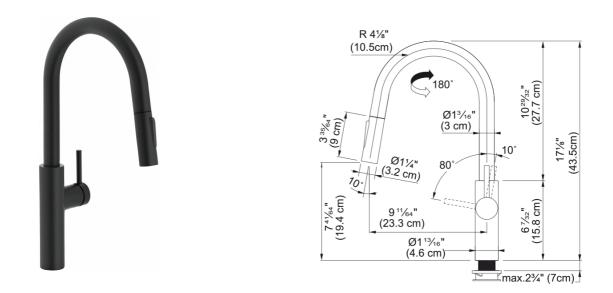

## Pescara Faucet - PES-PD-MBK | 115.0559.274

Matte Black 17-inch Single Handle Pull-Down Kitchen Faucet. The Intuitive, ergonomic design allows easy toggling between spray and stream. The arch design offers exceptional space for cleaning or filling large pots and pans. Solid brass construction ensures long- lasting performance. ADA Compliant. This model replaces the FF4720 Pescara Faucet

## Aspect

| Aspect                         |               |
|--------------------------------|---------------|
| Spout type                     | J - spout     |
| Color                          | Matte black   |
| Type of material               | Brass         |
| Flexible pullout hose material | Textile       |
| Spray head material            | Plastic       |
| Product Dimensions             |               |
| Faucet hole diameter           | 35 mm         |
| Cartridge dimension            | 35 mm         |
| Installation                   |               |
| Mounting type                  | Shank         |
| Water supply hose connection   | 1/2"          |
| Water supply hose length       | 450 mm        |
| Product specifications         |               |
| Pressure                       | High pressure |
| Faucet type                    | Spray         |
| Faucet operation               | Side lever    |
| Faucet rotation                | 180°          |
| Product identification         |               |
| Product brand                  | FRANKE        |
| Product family                 | Mythos        |
| Collection                     | Pescara       |
| Features                       |               |
| Water saving feature           | No            |
| Type of aerator                | Laminar       |
|                                |               |