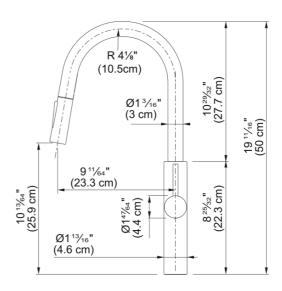

| Aspect                         |               |
|--------------------------------|---------------|
| Spout type                     | J - spout     |
| Color                          | Satin nickel  |
| Type of material               | Brass         |
| Flexible pullout hose material | Nylon grey    |
| Spray head material            | Plastic       |
| Product Dimensions             |               |
| Faucet hole diameter           | 35 mm         |
| Cartridge dimension            | 35 mm         |
| Installation                   |               |
| Mounting type                  | Shank         |
| Water supply hose connection   | 3/8"          |
| Water supply hose length       | 450 mm        |
| Product specifications         |               |
| Pressure                       | High pressure |
| Faucet type                    | Spray         |
| Faucet operation               | Side lever    |
| Faucet rotation                | 360°          |
| Product identification         |               |
| Product brand                  | FRANKE        |
| Product family                 | Mythos        |
| Collection                     | Pescara       |
| Features                       |               |
| Water saving feature           | Yes           |
| Type of aerator                | Honeycomb     |