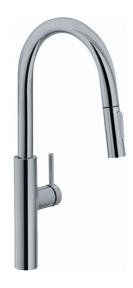

## Pescara Pull-Down Faucet - PES-PDX-SNI | 115.0539.025

Satin Nickel 19.7-inch Single Handle Pull-Down Kitchen Faucet. The Intuitive, ergonomic design allows easy toggling between spray and stream. The arch design offers exceptional space for cleaning or filling large pots and pans. Solid brass construction ensures long-lasting performance. This model replaces the FF4880 Pescara Faucet