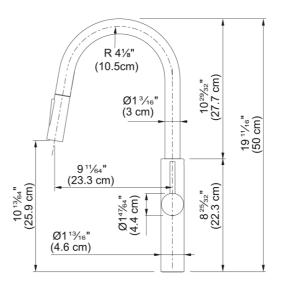

## Pescara Pull-Down Faucet - PES-PDX-CHR | 115.0539.024

| Technical Data Aspect          |                 |
|--------------------------------|-----------------|
|                                |                 |
| Color                          | Polished chrome |
| Type of material               | Brass           |
| Flexible pullout hose material | Nylon grey      |
| Spray head material            | Plastic         |
| Product Dimensions             |                 |
| Faucet hole diameter           | 35 mm           |
| Cartridge dimension            | 35 mm           |
| Installation                   |                 |
| Mounting type                  | Shank           |
| Water supply hose connection   | 3/8"            |
| Water supply hose length       | 450 mm          |
| Product specifications         |                 |
| Pressure                       | High pressure   |
| Faucet type                    | Spray           |
| Faucet operation               | Side lever      |
| Faucet rotation                | 360°            |
| Product identification         |                 |
| Product brand                  | FRANKE          |
| Product family                 | Mythos          |
| Collection                     | Pescara         |
| Features                       |                 |
| Water saving feature           | Yes             |
| Type of aerator                | Honeycomb       |