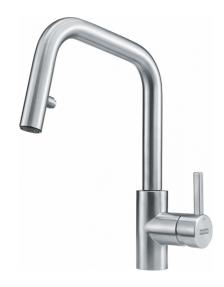

## Kubus Prep Faucet - KUB-PR-304 | 115.0529.210

Single Handle Pull-Down Kitchen Prep/Bar Faucet in Stainless Steel. With its inclined geometric design and elegant, stainless-steel finish, Kubus stands out in the kitchen. The height of the swivel spout allows you to fill large pots quickly and offers greater freedom and flexibility when working at the sink. The Kubus pull-down faucet convenient spray head is discreetly hidden inside the spout. After use, it smoothly glides back into place thanks to a magnetic connection. ADA Compliant. This model replaces the FFP4250 Kubus Faucet