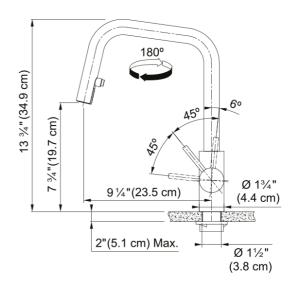

| Aspect                         |                     |
|--------------------------------|---------------------|
| Spout type                     | U - spout           |
| Color                          | Stainless steel     |
| Type of material               | Stainless steel 304 |
| Flexible pullout hose material | Textile             |
| Spray head material            | Stainless steel     |
| Product Dimensions             |                     |
| Faucet hole diameter           | 35 mm               |
| Cartridge dimension            | 35 mm               |
| Installation                   |                     |
| Mounting type                  | Shank               |
| Water supply hose connection   | 1/2"                |
| Water supply hose length       | 600 mm              |
| Product specifications         |                     |
| Pressure                       | High pressure       |
| Faucet type                    | Spray               |
| Faucet operation               | Side lever          |
| Faucet rotation                | 180°                |
| Product identification         |                     |
| Product brand                  | FRANKE              |
| Product family                 | Mythos              |
| Collection                     | Kubus               |
| Features                       |                     |
| Water saving feature           | No                  |
| Type of aerator                | Honeycomb           |