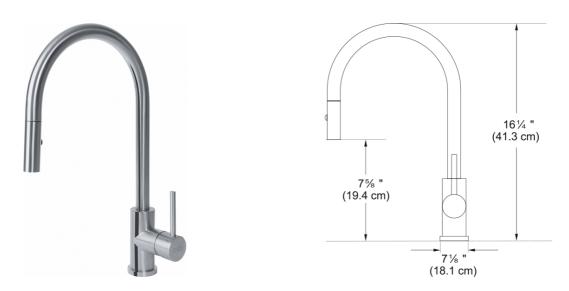

## Cube Outdoor Faucet - FF3352 | 115.0528.017



| Aspect                         |                     |
|--------------------------------|---------------------|
| Spout type                     | J - spout           |
| Color                          | Stainless steel     |
| Type of material               | Stainless steel 304 |
| Flexible pullout hose material | Textile             |
| Spray head material            | Stainless steel     |
| Product Dimensions             |                     |
| Faucet hole diameter           | 35 mm               |
| Cartridge dimension            | 35 mm               |
| Installation                   |                     |
| Mounting type                  | Shank               |
| Water supply hose connection   | 1/2"                |
| Water supply hose length       | 600 mm              |