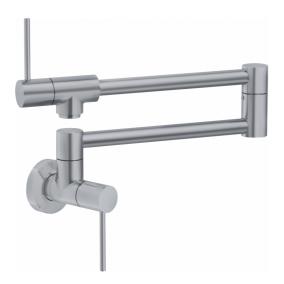

## Pescara Pot Filler - PF4480 | 115.0482.424

Pescara Satin Nickel Two Handle Wall Mounted Pot Filler. A 180-degree spout swivel range provides ample reach and rotation for filling large pots on stovetops. Solid brass construction ensures long-lasting performance. Two handles offer control at the point of use and wall.