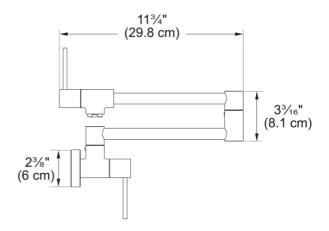

| Aspect                       |               |
|------------------------------|---------------|
| Spout type                   | L - spout     |
| Color                        | Satin nickel  |
| Type of material             | Brass         |
| Product Dimensions           |               |
| Faucet hole diameter         | 35 mm         |
| Installation                 |               |
| Mounting type                | Shank         |
| Water supply hose connection | 1/2"          |
| Water supply hose length     | 650 mm        |
| Product specifications       |               |
| Pressure                     | High pressure |
| Faucet type                  | Pot filler    |
| Faucet operation             | Dual Lever    |
| Faucet rotation              | 180°          |
| Product identification       |               |
| Product brand                | FRANKE        |
| Product family               | None          |
| Collection                   | Pescara       |
| Features                     |               |
| Water saving feature         | Yes           |
| Type of aerator              | Honeycomb     |