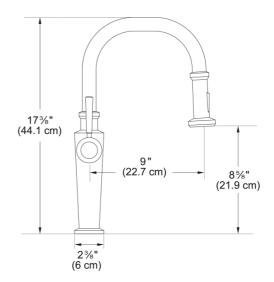

## **Absinthe Pull-Down Faucet - FF5280 | 115.0481.381**

Absinthe Satin Nickel 17.4-inch Single Handle Pull-Down Kitchen Faucet. Defined by graceful contours reminiscent of a liqueur bottle, Absinthe's solid brass construction ensures long-lasting performance. The ECO cartridge's built-in water saving feature helps conserve water during everyday kitchen tasks. The magnetic docking system provides an intuitive, quick release and keeps the spray head securely in place when not in use. The single handle effortlessly controls water temperature and pressure. ADA Compliant. This faucet is not eligible for sale or resale into the State of California due to California's AB100 Legislation.

| Aspect                         |               |
|--------------------------------|---------------|
| Spout type                     | U - spout     |
| Color                          | Satin nickel  |
| Type of material               | Brass         |
| Flexible pullout hose material | Textile       |
| Product Dimensions             |               |
| Faucet hole diameter           | 35 mm         |
| Installation                   |               |
| Water supply hose connection   | 1/2"          |
| Product specifications         |               |
| Pressure                       | High pressure |
| Faucet type                    | Spray         |
| Faucet operation               | Side lever    |
| Product identification         |               |
| Product brand                  | FRANKE        |
| Product family                 | None          |
| Collection                     | Absinthe      |
| Features                       |               |
| Water saving feature           | No            |
| Type of aerator                | Honeycomb     |