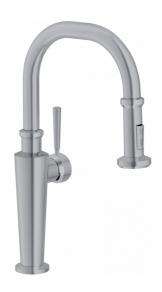

## **Absinthe Pull-Down Faucet - FF5280 | 115.0481.381**

Absinthe Satin Nickel 17.4-inch Single Handle Pull-Down Kitchen Faucet. Defined by graceful contours reminiscent of a liqueur bottle, Absinthe's solid brass construction ensures long-lasting performance. The ECO cartridge's built-in water saving feature helps conserve water during everyday kitchen tasks. The magnetic docking system provides an intuitive, quick release and keeps the spray head securely in place when not in use. The single handle effortlessly controls water temperature and pressure. ADA Compliant. This faucet is not eligible for sale or resale into the State of California due to California's AB100 Legislation.