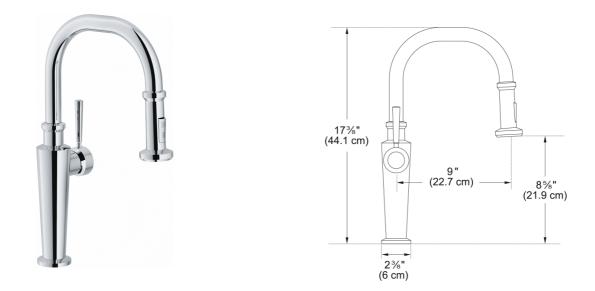

## Absinthe Pull-Down Faucet - FF5200 | 115.0481.328

Absinthe Polished Chrome 17.4-inch Single Handle Pull-Down Kitchen Faucet. Defined by graceful contours reminiscent of a liqueur bottle, Absinthe's solid brass construction ensures long-lasting performance. The ECO cartridge's built-in water saving feature helps conserve water during everyday kitchen tasks. The magnetic docking system provides an intuitive, quick release and keeps the spray head securely in place when not in use. The single handle effortlessly controls water temperature and pressure. ADA Compliant. This faucet is not eligible for sale or resale into the State of California due to California's AB100 Legislation.