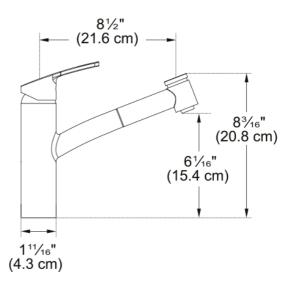

## Smart Pull-Out Faucet - SMA-PO-CHR | 115.0391.483

8.8-in Single Handle 1-Hole Polished Chrome Pull-Out Kitchen Faucet. Our top-quality Smart faucets are equipped with a long extendable nozzle enabling you to fill large pots quickly and giving you all the freedom to work in and around your sink. They come with a Franke ceramic disk cartridge to guarantee excellent, long- lasting, smooth water flow. ADA Compliant. This model replaces the FFPS3600 Faucet