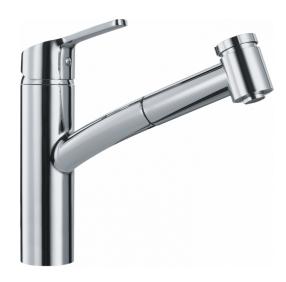

## Smart Pull-Out Faucet - SMA-PO-CHR | 115.0391.483

8.8-in Single Handle 1-Hole Polished Chrome Pull-Out Kitchen Faucet. Our top-quality Smart faucets are equipped with a long extendable nozzle enabling you to fill large pots quickly and giving you all the freedom to work in and around your sink. They come with a Franke ceramic disk cartridge to guarantee excellent, long- lasting, smooth water flow. ADA Compliant. This model replaces the FFPS3600 Faucet