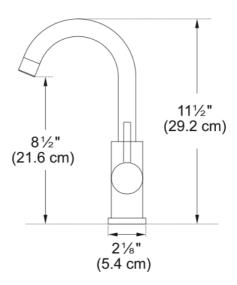

## Cube Bar Faucet - FFB3350 | 115.0385.081

| Technical Data               |                     |
|------------------------------|---------------------|
| Aspect                       |                     |
| Spout type                   | J - spout           |
| Color                        | Stainless steel     |
| Type of material             | Stainless steel 304 |
| Product Dimensions           |                     |
| Faucet hole diameter         | 35 mm               |
| Cartridge dimension          | 35 mm               |
| Installation                 |                     |
| Mounting type                | Shank               |
| Water supply hose connection | 1/2"                |
| Water supply hose length     | 450 mm              |
| Product specifications       |                     |
| Pressure                     | High pressure       |
| Faucet type                  | Swivel              |
| Faucet operation             | Side lever          |
| Faucet rotation              | 360°                |
| Product identification       |                     |
| Product brand                | FRANKE              |
| Product family               | Maris               |
| Collection                   | Eos                 |
| Features                     |                     |
| Water saving feature         | No                  |
| Type of aerator              | Honeycomb           |