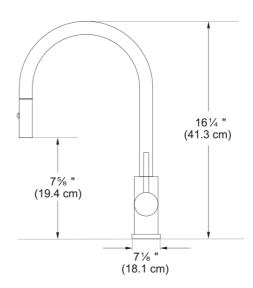

## Cube Pull-Down Faucet - FF3350 | 115.0385.079

16.25-in. Single Handle Pull-Down Kitchen Faucet in Stainless Steel. With Cube, Franke designed a faucet specially tailored for a busy and active kitchen. Cube is a robust and easy-to-clean faucet made of solid stainless steel in a timeless design that guarantees a high level of comfort and hygiene. The pull-down spray and 360 degree swivel spout provide maximum reach to every corner of the sink and the dual functioning spray head can toggle between powerful spray and stream, making clean-up effortless. ADA Compliant