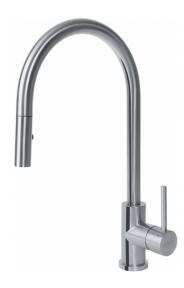

## Cube Pull-Down Faucet - FF3350 | 115.0385.079

16.25-in. Single Handle Pull-Down Kitchen Faucet in Stainless Steel. With Cube, Franke designed a faucet specially tailored for a busy and active kitchen. Cube is a robust and easy-to-clean faucet made of solid stainless steel in a timeless design that guarantees a high level of comfort and hygiene. The pull-down spray and 360 degree swivel spout provide maximum reach to every corner of the sink and the dual functioning spray head can toggle between powerful spray and stream, making clean-up effortless. ADA Compliant