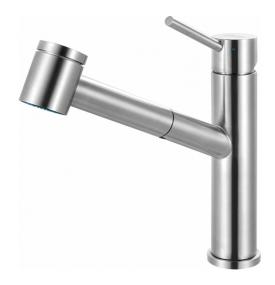

## Steel Pull-Out Faucet - STL-PO-304 | 115.0361.293

Stainless Steel 9-in Single Handle Pull-Out Kitchen Faucet. This practical faucet features an ergonomic pull-out dual spray head and 150° swivel spout that delivers greater reach in and around the sink. Solid 304 stainless steel construction delivers corrosion resistance inside and out. The single handle effortlessly controls water temperature and pressure. This model replaces the FFPS3450 Steel faucet.