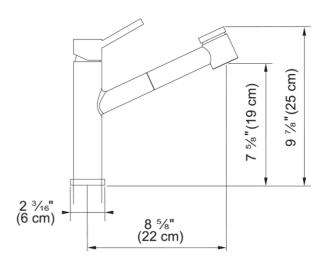

## Steel Pull-Out Faucet - STL-PO-304 | 115.0361.293

Stainless Steel 9-in Single Handle Pull-Out Kitchen Faucet. This practical faucet features an ergonomic pull-out dual spray head and 150° swivel spout that delivers greater reach in and around the sink. Solid 304 stainless steel construction delivers corrosion resistance inside and out. The single handle effortlessly controls water temperature and pressure. This model replaces the FFPS3450 Steel faucet.