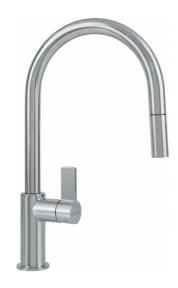

## Ambient Prep Faucet - FFP3180 | 115.0355.842

Ambient 14.5-inch Satin Nickel Single Handle Pull-Down Kitchen Prep Faucet. Ambient's solid brass construction ensures long-lasting performance. The ECO cartridge's built-in water saving feature helps conserve water during everyday kitchen tasks. The single handle effortlessly controls water temperature and pressure. ADA compliant.