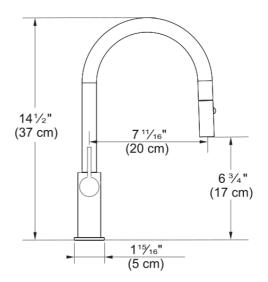

## Ambient Prep Faucet - FFP3180 | 115.0355.842

Ambient 14.5-inch Satin Nickel Single Handle Pull-Down Kitchen Prep Faucet. Ambient's solid brass construction ensures long-lasting performance. The ECO cartridge's built-in water saving feature helps conserve water during everyday kitchen tasks. The single handle effortlessly controls water temperature and pressure. ADA compliant.