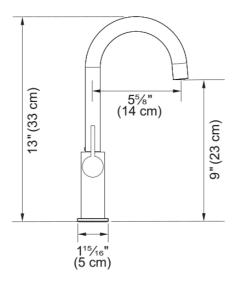

## Ambient Bar Faucet - FFB3100 | 115.0355.734

Ambient 13-inch Polished Chrome Single Handle Kitchen Bar Faucet. The ECO cartridge's built-in water saving feature helps conserve water during everyday kitchen tasks. The single handle effortlessly controls water temperature and pressure. ADA compliant.

| Aspect                       |                 |
|------------------------------|-----------------|
| Spout type                   | J - spout       |
| Color                        | Polished chrome |
| Type of material             | Brass           |
| Product Dimensions           |                 |
| Faucet hole diameter         | 35 mm           |
| Installation                 |                 |
| Water supply hose connection | 1/2"            |
| Product specifications       |                 |
| Pressure                     | High pressure   |
| Faucet type                  | Swivel          |
| Faucet operation             | Side lever      |
| Faucet rotation              | 360°            |
| Product identification       |                 |
| Product brand                | FRANKE          |
| Product family               | None            |
| Collection                   | Ambient         |
| Features                     |                 |
| Water saving feature         | Yes             |
| Type of aerator              | Honeycomb       |
|                              |                 |