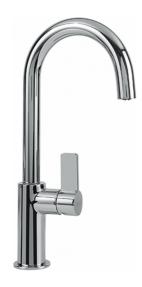

## Ambient Bar Faucet - FFB3100 | 115.0355.734

Ambient 13-inch Polished Chrome Single Handle Kitchen Bar Faucet. The ECO cartridge's built-in water saving feature helps conserve water during everyday kitchen tasks. The single handle effortlessly controls water temperature and pressure. ADA compliant.