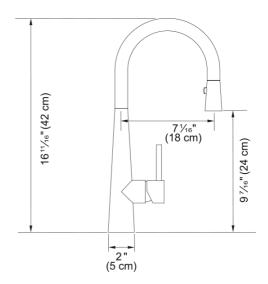

## Steel Prep Faucet - STL-PR-304 | 115.0355.506

Stainless Steel 16.7-in. Single Handle Pull-Down Kitchen Prep Faucet. With its high arc spout and pull-down dual spray head, this faucet can accommodate large pots and allows you to reach each corner of the sink easily. Solid 304 stainless steel construction delivers corrosion resistance inside and out. This model replaces the FFP3450 Steel faucet.

| Aspect                         |                     |
|--------------------------------|---------------------|
| Spout type                     | J - spout           |
| Color                          | Stainless steel     |
| Type of material               | Stainless steel 304 |
| Flexible pullout hose material | Textile             |
| Spray head material            | Stainless steel     |
| Product Dimensions             |                     |
| Faucet hole diameter           | 35 mm               |
| Cartridge dimension            | 35 mm               |
| Installation                   |                     |
| Mounting type                  | Shank               |
| Water supply hose connection   | 1/2"                |
| Water supply hose length       | 800 mm              |
| Product specifications         |                     |
| Pressure                       | High pressure       |
| Faucet type                    | Spray               |
| Faucet operation               | Side lever          |
| Faucet rotation                | 360°                |
| Product identification         |                     |
| Product brand                  | FRANKE              |
| Product family                 | Mythos              |
| Collection                     | Steel               |
| Features                       |                     |
| Water saving feature           | No                  |
| Type of aerator                | Honeycomb           |