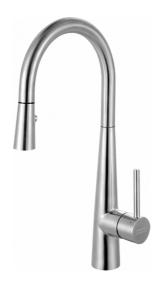

## Steel Prep Faucet - STL-PR-304 | 115.0355.506

Stainless Steel 16.7-in. Single Handle Pull-Down Kitchen Prep Faucet. With its high arc spout and pull-down dual spray head, this faucet can accommodate large pots and allows you to reach each corner of the sink easily. Solid 304 stainless steel construction delivers corrosion resistance inside and out. This model replaces the FFP3450 Steel faucet.