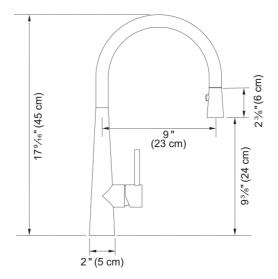

## Steel Pull-Down Faucet - STL-PD-304 | 115.0355.504

Stainless Steel 17.5-in. Single Handle Pull-Down Kitchen Faucet. With its high arc spout and pull-down dual spray head, this faucet can accommodate large pots and allows you to reach each corner of the sink. Solid 304 stainless steel construction delivers corrosion resistance inside and out. ADA Compliant. This model replaces the FF3450 Steel faucet.

| Aspect                         |                     |
|--------------------------------|---------------------|
| Spout type                     | J - spout           |
| Color                          | Stainless steel     |
| Type of material               | Stainless steel 304 |
|                                | Textile             |
| Flexible pullout hose material |                     |
| Spray head material            | Stainless steel     |
| Product Dimensions             |                     |
| Faucet hole diameter           | 35 mm               |
| Cartridge dimension            | 35 mm               |
| Installation                   |                     |
| Mounting type                  | Shank               |
| Water supply hose connection   | 1/2"                |
| Water supply hose length       | 800 mm              |
| Product specifications         |                     |
| Pressure                       | High pressure       |
| Faucet type                    | Spray               |
| Faucet operation               | Side lever          |
| Faucet rotation                | 360°                |
| Product identification         |                     |
| Product brand                  | FRANKE              |
| Product family                 | Mythos              |
| Collection                     | Steel               |
| Features                       |                     |
| Water saving feature           | No                  |
| Type of aerator                | Honeycomb           |