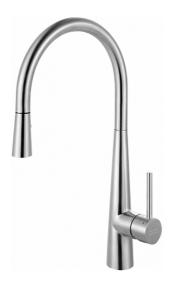

## Steel Pull-Down Faucet - STL-PD-304 | 115.0355.504

Stainless Steel 17.5-in. Single Handle Pull-Down Kitchen Faucet. With its high arc spout and pull-down dual spray head, this faucet can accommodate large pots and allows you to reach each corner of the sink. Solid 304 stainless steel construction delivers corrosion resistance inside and out. ADA Compliant. This model replaces the FF3450 Steel faucet.