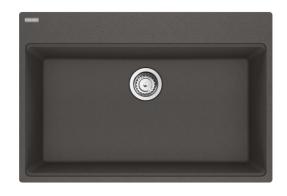

## Maris Topmount Sink - MAG61029-SLG | 114.0713.086

| Technical Data                 |                    |
|--------------------------------|--------------------|
| Aspect                         |                    |
| Sink type                      | Sink               |
| Type of material               | Granite            |
| Number of bowls                | 1                  |
| Color                          | Slate grey         |
| Surface finsh                  | None               |
| Product Dimensions             |                    |
| Exterior size: right to left   | 31                 |
| Exterior size: front to back   | 20.874             |
| Large bowl size: right to left | 29.449             |
| Large bowl size: front to back | 15.512             |
| Large bowl: depth              | 9.488              |
| Installation                   |                    |
| Minimum cabinet size           | 33''               |
| Product specifications         |                    |
| Installation type              | Topmount / drop in |
| Drain hole                     | 3 1/2"             |
| Position of drainer            | No drainer         |
| Product identification         |                    |
| Product brand                  | FRANKE             |
| Collection                     | Maris              |
| Certified by                   | IAPMO              |
| Features                       |                    |
| Drainers number                | No drainer         |
| Product reversibility          | No                 |
| Faucet ledge                   | Yes                |
| Strainer assembly included     | No                 |
| Strainer assembly type         | No waste kit       |
|                                |                    |