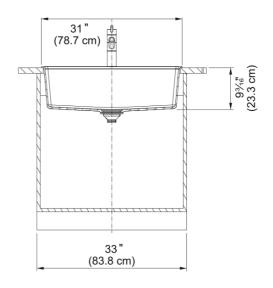

## Maris Topmount Sink - MAG61029-SLG | 114.0713.086

| Technical Data                 |                    |
|--------------------------------|--------------------|
| Aspect                         |                    |
| Sink type                      | Sink               |
| Type of material               | Granite            |
| Number of bowls                | 1                  |
| Color                          | Slate grey         |
| Surface finsh                  | None               |
| Product Dimensions             |                    |
| Exterior size: right to left   | 31                 |
| Exterior size: front to back   | 20.874             |
| Large bowl size: right to left | 29.449             |
| Large bowl size: front to back | 15.512             |
| Large bowl: depth              | 9.488              |
| Installation                   |                    |
| Minimum cabinet size           | 33''               |
| Product specifications         |                    |
| Installation type              | Topmount / drop in |
| Drain hole                     | 3 1/2"             |
| Position of drainer            | No drainer         |
| Product identification         |                    |
| Product brand                  | FRANKE             |
| Collection                     | Maris              |
| Certified by                   | IAPMO              |
| Features                       |                    |
| Drainers number                | No drainer         |
| Product reversibility          | No                 |
| Faucet ledge                   | Yes                |
| Strainer assembly included     | No                 |
| Strainer assembly type         | No waste kit       |
|                                |                    |