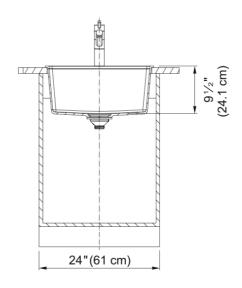

## Maris Topmount Sink - MAG61020-PWT | 114.0710.363

| Technical Data                 |                    |
|--------------------------------|--------------------|
|                                |                    |
| Aspect                         | C' I               |
| Sink type                      | Sink               |
| Type of material               | Granite            |
| Number of bowls                | 1                  |
| Color                          | Polar white        |
| Surface finsh                  | None               |
| Product Dimensions             |                    |
| Exterior size: right to left   | 21.614             |
| Exterior size: front to back   | 20.866             |
| Large bowl size: right to left | 20.079             |
| Large bowl size: front to back | 20.866             |
| Large bowl: depth              | 9.488              |
| Installation                   |                    |
| Minimum cabinet size           | 24"                |
| Product specifications         |                    |
| Installation type              | Topmount / drop in |
| Drain hole                     | 3 1/2"             |
| Position of drainer            | No drainer         |
| Product identification         |                    |
| Product brand                  | FRANKE             |
| Collection                     | Maris              |
| Certified by                   | IAPMO              |
| Features                       |                    |
| Drainers number                | No drainer         |
| Product reversibility          | No                 |
| Faucet ledge                   | Yes                |
| Strainer assembly included     | No                 |
| Strainer assembly type         | No waste kit       |
|                                |                    |