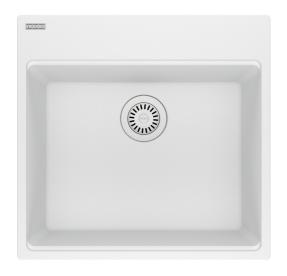

## Maris Topmount Sink - MAG61020-PWT | 114.0710.363

| Technical Data                 |                    |
|--------------------------------|--------------------|
|                                |                    |
| Aspect                         | C' I               |
| Sink type                      | Sink               |
| Type of material               | Granite            |
| Number of bowls                | 1                  |
| Color                          | Polar white        |
| Surface finsh                  | None               |
| Product Dimensions             |                    |
| Exterior size: right to left   | 21.614             |
| Exterior size: front to back   | 20.866             |
| Large bowl size: right to left | 20.079             |
| Large bowl size: front to back | 20.866             |
| Large bowl: depth              | 9.488              |
| Installation                   |                    |
| Minimum cabinet size           | 24"                |
| Product specifications         |                    |
| Installation type              | Topmount / drop in |
| Drain hole                     | 3 1/2"             |
| Position of drainer            | No drainer         |
| Product identification         |                    |
| Product brand                  | FRANKE             |
| Collection                     | Maris              |
| Certified by                   | IAPMO              |
| Features                       |                    |
| Drainers number                | No drainer         |
| Product reversibility          | No                 |
| Faucet ledge                   | Yes                |
| Strainer assembly included     | No                 |
| Strainer assembly type         | No waste kit       |
|                                |                    |