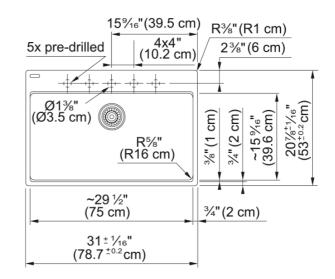

## **Technical Data**

| Aspect                         |                    |
|--------------------------------|--------------------|
| Sink type                      | Sink               |
| Type of material               | Granite            |
| Number of bowls                | 1                  |
| Color                          | Onyx               |
| Surface finsh                  | None               |
| Product Dimensions             |                    |
| Exterior size: right to left   | 31                 |
| Exterior size: front to back   | 20.874             |
| Large bowl size: right to left | 29.449             |
| Large bowl size: front to back | 15.512             |
| Large bowl: depth              | 9.488              |
| Installation                   |                    |
| Minimum cabinet size           | 33''               |
| Product specifications         |                    |
| Installation type              | Topmount / drop in |
| Drain hole                     | 3 1/2"             |
| Position of drainer            | No drainer         |
| Product identification         |                    |
| Product brand                  | FRANKE             |
| Product family                 | Maris              |
| Collection                     | Maris              |
| Certified by                   | IAPMO              |
| Features                       |                    |
| Drainers number                | No drainer         |
| Product reversibility          | No                 |
| Faucet ledge                   | Yes                |
| Strainer assembly included     | No                 |
|                                |                    |

| Strainer assembly type | No waste kit   |
|------------------------|----------------|
| Overflow               | No             |
| Number of faucet holes | 5 - pre-scored |
| Soap dispenser hole    | No             |