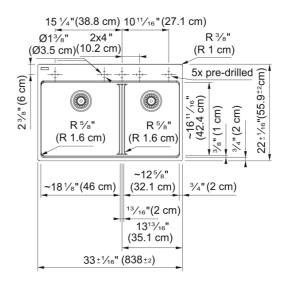

| Aspect                         |                    |
|--------------------------------|--------------------|
| Sink type                      | Sink               |
| Type of material               | Granite            |
| Number of bowls                | 2                  |
| Color                          | Mocha              |
| Surface finsh                  | None               |
| Product Dimensions             |                    |
| Length (right to left)         | 32.992             |
| Width (front to back)          | 22.008             |
| Large bowl size: right to left | 18.15              |
| Large bowl size: front to back | 16.614             |
| Large bowl: depth              | 9.488              |
| Small bowl size: right to left | 12.756             |
| Small bowl size: front to back | 16.614             |
| Small bowl: depth              | 9.488              |
| Installation                   |                    |
| Minimum cabinet size           | 33"                |
| Product specifications         |                    |
| Installation type              | Topmount / drop in |
| Drain hole                     | 3 1/2"             |
| Position of drainer            | No drainer         |
| Product identification         |                    |
| Product brand                  | FRANKE             |
| Product family                 | Maris              |
| Collection                     | Maris              |
| Certified by                   | IAPMO              |
|                                |                    |