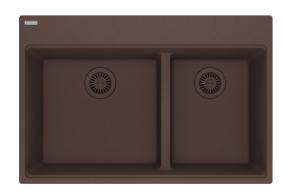

## Maris Topmount Sink - MAG6601812LD-MOC | 114.0687.010

33.0-in. x 22.0-in. Mocha Fragranite Double Bowl Low-Divide Kitchen Sink. Maris sinks are equipped with deep capacity bowls. The double bowl design allows you to multi-task with ease, while the low divide creates a larger single bowl perfect for cleaning oversized cookware and bakeware. With our easy-to-use integrated ledge system, you'll accomplish more with your sink while making the most of your surrounding counter space. The rear drain maximizes the usable surface of the bowl and creates extra cabinet space beneath the sink. Maris Fragranite sinks are scratch-resistant, fade-resistant, and impact resistant and will retain their new appearance for years.