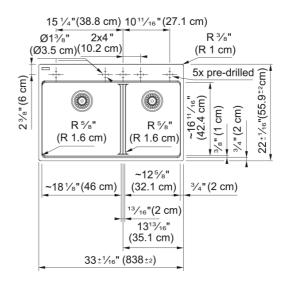

| Aspect                         |                    |
|--------------------------------|--------------------|
| Sink type                      | Sink               |
| Type of material               | Granite            |
| Number of bowls                | 2                  |
| Color                          | Matte black        |
| Surface finsh                  | None               |
| Product Dimensions             |                    |
| Length (right to left)         | 32.992             |
| Width (front to back)          | 22.008             |
| Large bowl size: right to left | 18.15              |
| Large bowl size: front to back | 16.614             |
| Large bowl: depth              | 9.488              |
| Small bowl size: right to left | 12.756             |
| Small bowl size: front to back | 16.614             |
| Small bowl: depth              | 9.488              |
| Installation                   |                    |
| Minimum cabinet size           | 33"                |
| Product specifications         |                    |
| Installation type              | Topmount / drop in |
| Drain hole                     | 3 1/2"             |
| Position of drainer            | No drainer         |
| Product identification         |                    |
| Product brand                  | FRANKE             |
| Product family                 | Maris              |
| Collection                     | Maris              |
| Certified by                   | IAPMO              |