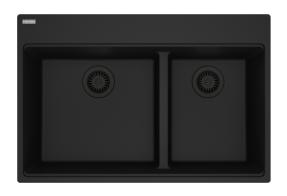

## Maris Topmount Sink - MAG6601812LD-MBK | 114.0687.009

33.0-in. x 22.0-in. Matte Black Fragranite Double Bowl Low-Divide Kitchen Sink. Maris sinks are equipped with deep capacity bowls. The double bowl design allows you to multi-task with ease, while the low divide creates a larger single bowl perfect for cleaning oversized cookware and bakeware. With our easy-to-use integrated ledge system, you'll accomplish more with your sink while making the most of your surrounding counter space. The rear drain maximizes the usable surface of the bowl and creates extra cabinet space beneath the sink. Maris Fragranite sinks are scratch-resistant, fade-resistant, and impact resistant and will retain their new appearance for years.