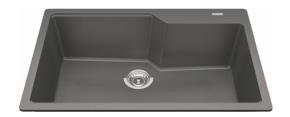

## Urban Drop In Sink - MGSM2031-9SGN | 114.0643.416

| Technical Data                 |                    |
|--------------------------------|--------------------|
| Aspect                         |                    |
| Sink type                      | Sink               |
| Type of material               | Granite            |
| Number of bowls                | 1                  |
| Color                          | Stone grey         |
| Surface finsh                  | None               |
| Product Dimensions             |                    |
| Exterior size: right to left   | 30.709             |
| Exterior size: front to back   | 19.685             |
| Large bowl size: right to left | 28.465             |
| Large bowl size: front to back | 16.732             |
| Large bowl: depth              | 9.055              |
| Installation                   |                    |
| Minimum cabinet size           | 33''               |
| Product specifications         |                    |
| Installation type              | Topmount / drop in |
| Drain hole                     | 3 1/2"             |
| Position of drainer            | No drainer         |
| Product identification         |                    |
| Product brand                  | KINDRED            |
| Collection                     | Urban              |
| Certified by                   | cUPC               |
| Features                       |                    |
| Drainers number                | No drainer         |
| Product reversibility          | No                 |
| Faucet ledge                   | Yes                |
| Strainer assembly included     | No                 |
| Strainer assembly type         | No waste kit       |
|                                |                    |