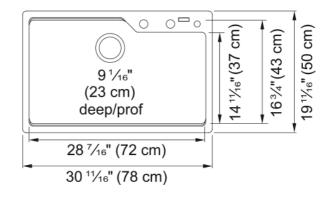

## Urban Drop In Sink - MGSM2031-9SGN | 114.0643.416

| Technical Data                 |                    |
|--------------------------------|--------------------|
| Aspect                         |                    |
| Sink type                      | Sink               |
| Type of material               | Granite            |
| Number of bowls                | 1                  |
| Color                          | Stone grey         |
| Surface finsh                  | None               |
| Product Dimensions             |                    |
| Exterior size: right to left   | 30.709             |
| Exterior size: front to back   | 19.685             |
| Large bowl size: right to left | 28.465             |
| Large bowl size: front to back | 16.732             |
| Large bowl: depth              | 9.055              |
| Installation                   |                    |
| Minimum cabinet size           | 33''               |
| Product specifications         |                    |
| Installation type              | Topmount / drop in |
| Drain hole                     | 3 1/2"             |
| Position of drainer            | No drainer         |
| Product identification         |                    |
| Product brand                  | KINDRED            |
| Collection                     | Urban              |
| Certified by                   | cUPC               |
| Features                       |                    |
| Drainers number                | No drainer         |
| Product reversibility          | No                 |
| Faucet ledge                   | Yes                |
| Strainer assembly included     | No                 |
| Strainer assembly type         | No waste kit       |
|                                |                    |