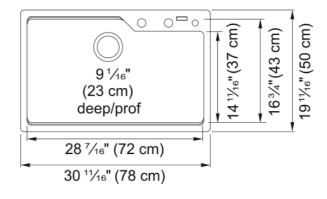

## Urban Drop In Sink - MGSM2031-90NN | 114.0643.415

| Technical Data                 |                    |
|--------------------------------|--------------------|
|                                |                    |
| Aspect                         | G' 1               |
| Sink type                      | Sink               |
| Type of material               | Granite            |
| Number of bowls                | 1                  |
| Color                          | Onyx               |
| Surface finsh                  | None               |
| Product Dimensions             |                    |
| Exterior size: right to left   | 30.709             |
| Exterior size: front to back   | 19.685             |
| Large bowl size: right to left | 28.465             |
| Large bowl size: front to back | 16.732             |
| Large bowl: depth              | 9.055              |
| Installation                   |                    |
| Minimum cabinet size           | 33"                |
| Product specifications         |                    |
| Installation type              | Topmount / drop in |
| Drain hole                     | 3 1/2"             |
| Position of drainer            | No drainer         |
| Product identification         |                    |
| Product brand                  | Kindred            |
| Collection                     | Urban              |
| Certified by                   | CUPC               |
| Features                       |                    |
| Drainers number                | No drainer         |
| Product reversibility          | No                 |
| Faucet ledge                   | Yes                |
| Strainer assembly included     | No                 |
| Strainer assembly type         | No waste kit       |