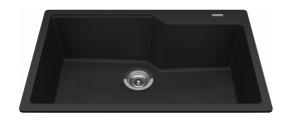

## Urban Drop In Sink - MGSM2031-90NN | 114.0643.415

| Technical Data                 |                    |
|--------------------------------|--------------------|
|                                |                    |
| Aspect                         | G' 1               |
| Sink type                      | Sink               |
| Type of material               | Granite            |
| Number of bowls                | 1                  |
| Color                          | Onyx               |
| Surface finsh                  | None               |
| Product Dimensions             |                    |
| Exterior size: right to left   | 30.709             |
| Exterior size: front to back   | 19.685             |
| Large bowl size: right to left | 28.465             |
| Large bowl size: front to back | 16.732             |
| Large bowl: depth              | 9.055              |
| Installation                   |                    |
| Minimum cabinet size           | 33"                |
| Product specifications         |                    |
| Installation type              | Topmount / drop in |
| Drain hole                     | 3 1/2"             |
| Position of drainer            | No drainer         |
| Product identification         |                    |
| Product brand                  | Kindred            |
| Collection                     | Urban              |
| Certified by                   | CUPC               |
| Features                       |                    |
| Drainers number                | No drainer         |
| Product reversibility          | No                 |
| Faucet ledge                   | Yes                |
| Strainer assembly included     | No                 |
| Strainer assembly type         | No waste kit       |