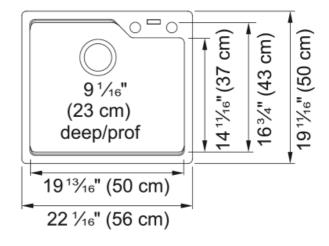

## Urban Drop In Sink - MGSM2022-9SGN | 114.0643.412

| Technical Data                 |                    |
|--------------------------------|--------------------|
| Aspect                         |                    |
| Sink type                      | Sink               |
| Type of material               | Granite            |
| Number of bowls                | 1                  |
| Color                          | Stone grey         |
| Surface finsh                  | None               |
| Product Dimensions             |                    |
| Exterior size: right to left   | 22.047             |
| Exterior size: front to back   | 19.685             |
| Large bowl size: right to left | 19.685             |
| Large bowl size: front to back | 16.732             |
| Large bowl: depth              | 9.055              |
| Installation                   |                    |
| Minimum cabinet size           | 24''               |
| Product specifications         |                    |
| Installation type              | Topmount / drop in |
| Drain hole                     | 3 1/2"             |
| Position of drainer            | No drainer         |
| Product identification         |                    |
| Product brand                  | KINDRED            |
| Collection                     | Urban              |
| Certified by                   | CUPC               |
| Features                       |                    |
| Drainers number                | No drainer         |
| Product reversibility          | No                 |
| Faucet ledge                   | Yes                |
| Strainer assembly included     | No                 |
| Strainer assembly type         | No waste kit       |
|                                |                    |