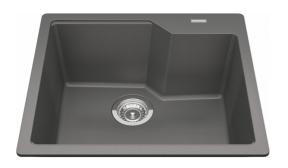

## Urban Drop In Sink - MGSM2022-9SGN | 114.0643.412

| Technical Data                 |                    |
|--------------------------------|--------------------|
| Aspect                         |                    |
| Sink type                      | Sink               |
| Type of material               | Granite            |
| Number of bowls                | 1                  |
| Color                          | Stone grey         |
| Surface finsh                  | None               |
| Product Dimensions             |                    |
| Exterior size: right to left   | 22.047             |
| Exterior size: front to back   | 19.685             |
| Large bowl size: right to left | 19.685             |
| Large bowl size: front to back | 16.732             |
| Large bowl: depth              | 9.055              |
| Installation                   |                    |
| Minimum cabinet size           | 24''               |
| Product specifications         |                    |
| Installation type              | Topmount / drop in |
| Drain hole                     | 3 1/2"             |
| Position of drainer            | No drainer         |
| Product identification         |                    |
| Product brand                  | KINDRED            |
| Collection                     | Urban              |
| Certified by                   | CUPC               |
| Features                       |                    |
| Drainers number                | No drainer         |
| Product reversibility          | No                 |
| Faucet ledge                   | Yes                |
| Strainer assembly included     | No                 |
| Strainer assembly type         | No waste kit       |
|                                |                    |