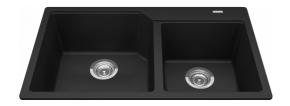

## Urban Drop In Sink - MGCM2034-9MBKN | 114.0637.955

| Technical Data                 |                    |  |
|--------------------------------|--------------------|--|
| Aspect                         |                    |  |
| Sink type                      | Sink               |  |
| Type of material               | Granite            |  |
| Number of bowls                | 2                  |  |
| Color                          | Matte black        |  |
| Surface finsh                  | None               |  |
| Product Dimensions             |                    |  |
| Exterior size: right to left   | 33.858             |  |
| Exterior size: front to back   | 19.685             |  |
| Large bowl size: right to left | 17.008             |  |
| Large bowl size: front to back | 16.732             |  |
| Large bowl: depth              | 9.055              |  |
| Small bowl size: right to left | 13.425             |  |
| Small bowl size: front to back | 14.331             |  |
| Small bowl: depth              | 8.661              |  |
| Installation                   |                    |  |
| Minimum cabinet size           | 36''               |  |
| Product specifications         |                    |  |
| Installation type              | Topmount / drop in |  |
| Drain hole                     | 3 1/2"             |  |
| Position of drainer            | No drainer         |  |
| Product identification         |                    |  |
| Product brand                  | Kindred            |  |
| Collection                     | Urban              |  |
| Certified by                   | CUPC               |  |
| Features                       |                    |  |
| Drainers number                | No drainer         |  |
| Product reversibility          | No                 |  |