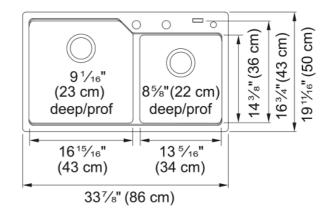

## Urban Drop In Sink - MGCM2034-9MBKN | 114.0637.955

| Technical Data                 |                    |  |
|--------------------------------|--------------------|--|
| Aspect                         |                    |  |
| Sink type                      | Sink               |  |
| Type of material               | Granite            |  |
| Number of bowls                | 2                  |  |
| Color                          | Matte black        |  |
| Surface finsh                  | None               |  |
| Product Dimensions             |                    |  |
| Exterior size: right to left   | 33.858             |  |
| Exterior size: front to back   | 19.685             |  |
| Large bowl size: right to left | 17.008             |  |
| Large bowl size: front to back | 16.732             |  |
| Large bowl: depth              | 9.055              |  |
| Small bowl size: right to left | 13.425             |  |
| Small bowl size: front to back | 14.331             |  |
| Small bowl: depth              | 8.661              |  |
| Installation                   |                    |  |
| Minimum cabinet size           | 36''               |  |
| Product specifications         |                    |  |
| Installation type              | Topmount / drop in |  |
| Drain hole                     | 3 1/2"             |  |
| Position of drainer            | No drainer         |  |
| Product identification         |                    |  |
| Product brand                  | Kindred            |  |
| Collection                     | Urban              |  |
| Certified by                   | CUPC               |  |
| Features                       |                    |  |
| Drainers number                | No drainer         |  |
| Product reversibility          | No                 |  |