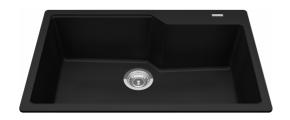

## Urban Drop In Sink - MGSM2031-9MBKN | 114.0637.953

| Technical Data                 |                    |
|--------------------------------|--------------------|
| Aspect                         |                    |
| Sink type                      | Sink               |
| Type of material               | Granite            |
| Number of bowls                | 1                  |
| Color                          | Matte black        |
| Surface finsh                  | None               |
| Product Dimensions             |                    |
| Exterior size: right to left   | 30.709             |
| Exterior size: front to back   | 19.685             |
| Large bowl size: right to left | 28.465             |
| Large bowl size: front to back | 16.732             |
| Large bowl: depth              | 9.055              |
| Installation                   |                    |
| Minimum cabinet size           | 33"                |
| Product specifications         |                    |
| Installation type              | Topmount / drop in |
| Drain hole                     | 3 1/2"             |
| Position of drainer            | No drainer         |
| Product identification         |                    |
| Product brand                  | Kindred            |
| Collection                     | Urban              |
| Certified by                   | CUPC               |
| Features                       |                    |
| Drainers number                | No drainer         |
| Product reversibility          | No                 |
| Faucet ledge                   | Yes                |
| Strainer assembly included     | No                 |
| Strainer assembly type         | No waste kit       |
|                                |                    |