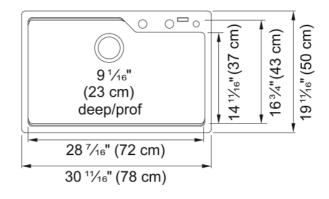

## Urban Drop In Sink - MGSM2031-9MBKN | 114.0637.953

| Technical Data                 |                    |
|--------------------------------|--------------------|
| Aspect                         |                    |
| Sink type                      | Sink               |
| Type of material               | Granite            |
| Number of bowls                | 1                  |
| Color                          | Matte black        |
| Surface finsh                  | None               |
| Product Dimensions             |                    |
| Exterior size: right to left   | 30.709             |
| Exterior size: front to back   | 19.685             |
| Large bowl size: right to left | 28.465             |
| Large bowl size: front to back | 16.732             |
| Large bowl: depth              | 9.055              |
| Installation                   |                    |
| Minimum cabinet size           | 33"                |
| Product specifications         |                    |
| Installation type              | Topmount / drop in |
| Drain hole                     | 3 1/2"             |
| Position of drainer            | No drainer         |
| Product identification         |                    |
| Product brand                  | Kindred            |
| Collection                     | Urban              |
| Certified by                   | CUPC               |
| Features                       |                    |
| Drainers number                | No drainer         |
| Product reversibility          | No                 |
| Faucet ledge                   | Yes                |
| Strainer assembly included     | No                 |
| Strainer assembly type         | No waste kit       |
|                                |                    |