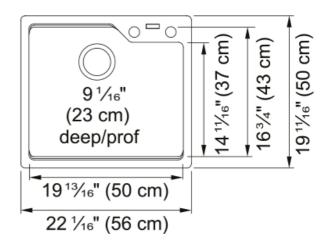

## Aspect

| Sink                        |
|-----------------------------|
| Granite                     |
| 1                           |
| Matte black                 |
| None                        |
|                             |
| 22.047                      |
| 19.685                      |
| 19.685                      |
| 16.732                      |
| 9.055                       |
|                             |
| 24''                        |
|                             |
| Topmount / drop in          |
| 3 1/2"                      |
| No drainer                  |
|                             |
| Kindrad                     |
| Kindred                     |
| Urban                       |
|                             |
| Urban                       |
| Urban                       |
| Urban<br>CUPC               |
| Urban<br>CUPC<br>No drainer |
|                             |