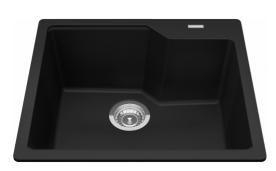

## Urban Drop In Sink - MGSM2022-9MBKN | 114.0637.952

Urban Series 22-in x 20-in Drop In Single Bowl Granite Kitchen Sink in Matte Black. The natural textures and earth tones of our Urban Granite drop in sink collection will elevate your kitchen to match any contemporary or organic modern inspired style. This sink is made from high-quality quartz and acrylic resin and is robust enough to withstand hot pans straight from the oven. An integrated accessory rail allows you to slide custom-fit accessories across the sink for efficient food prep and clean-up. Custom- fit accessories sold separately